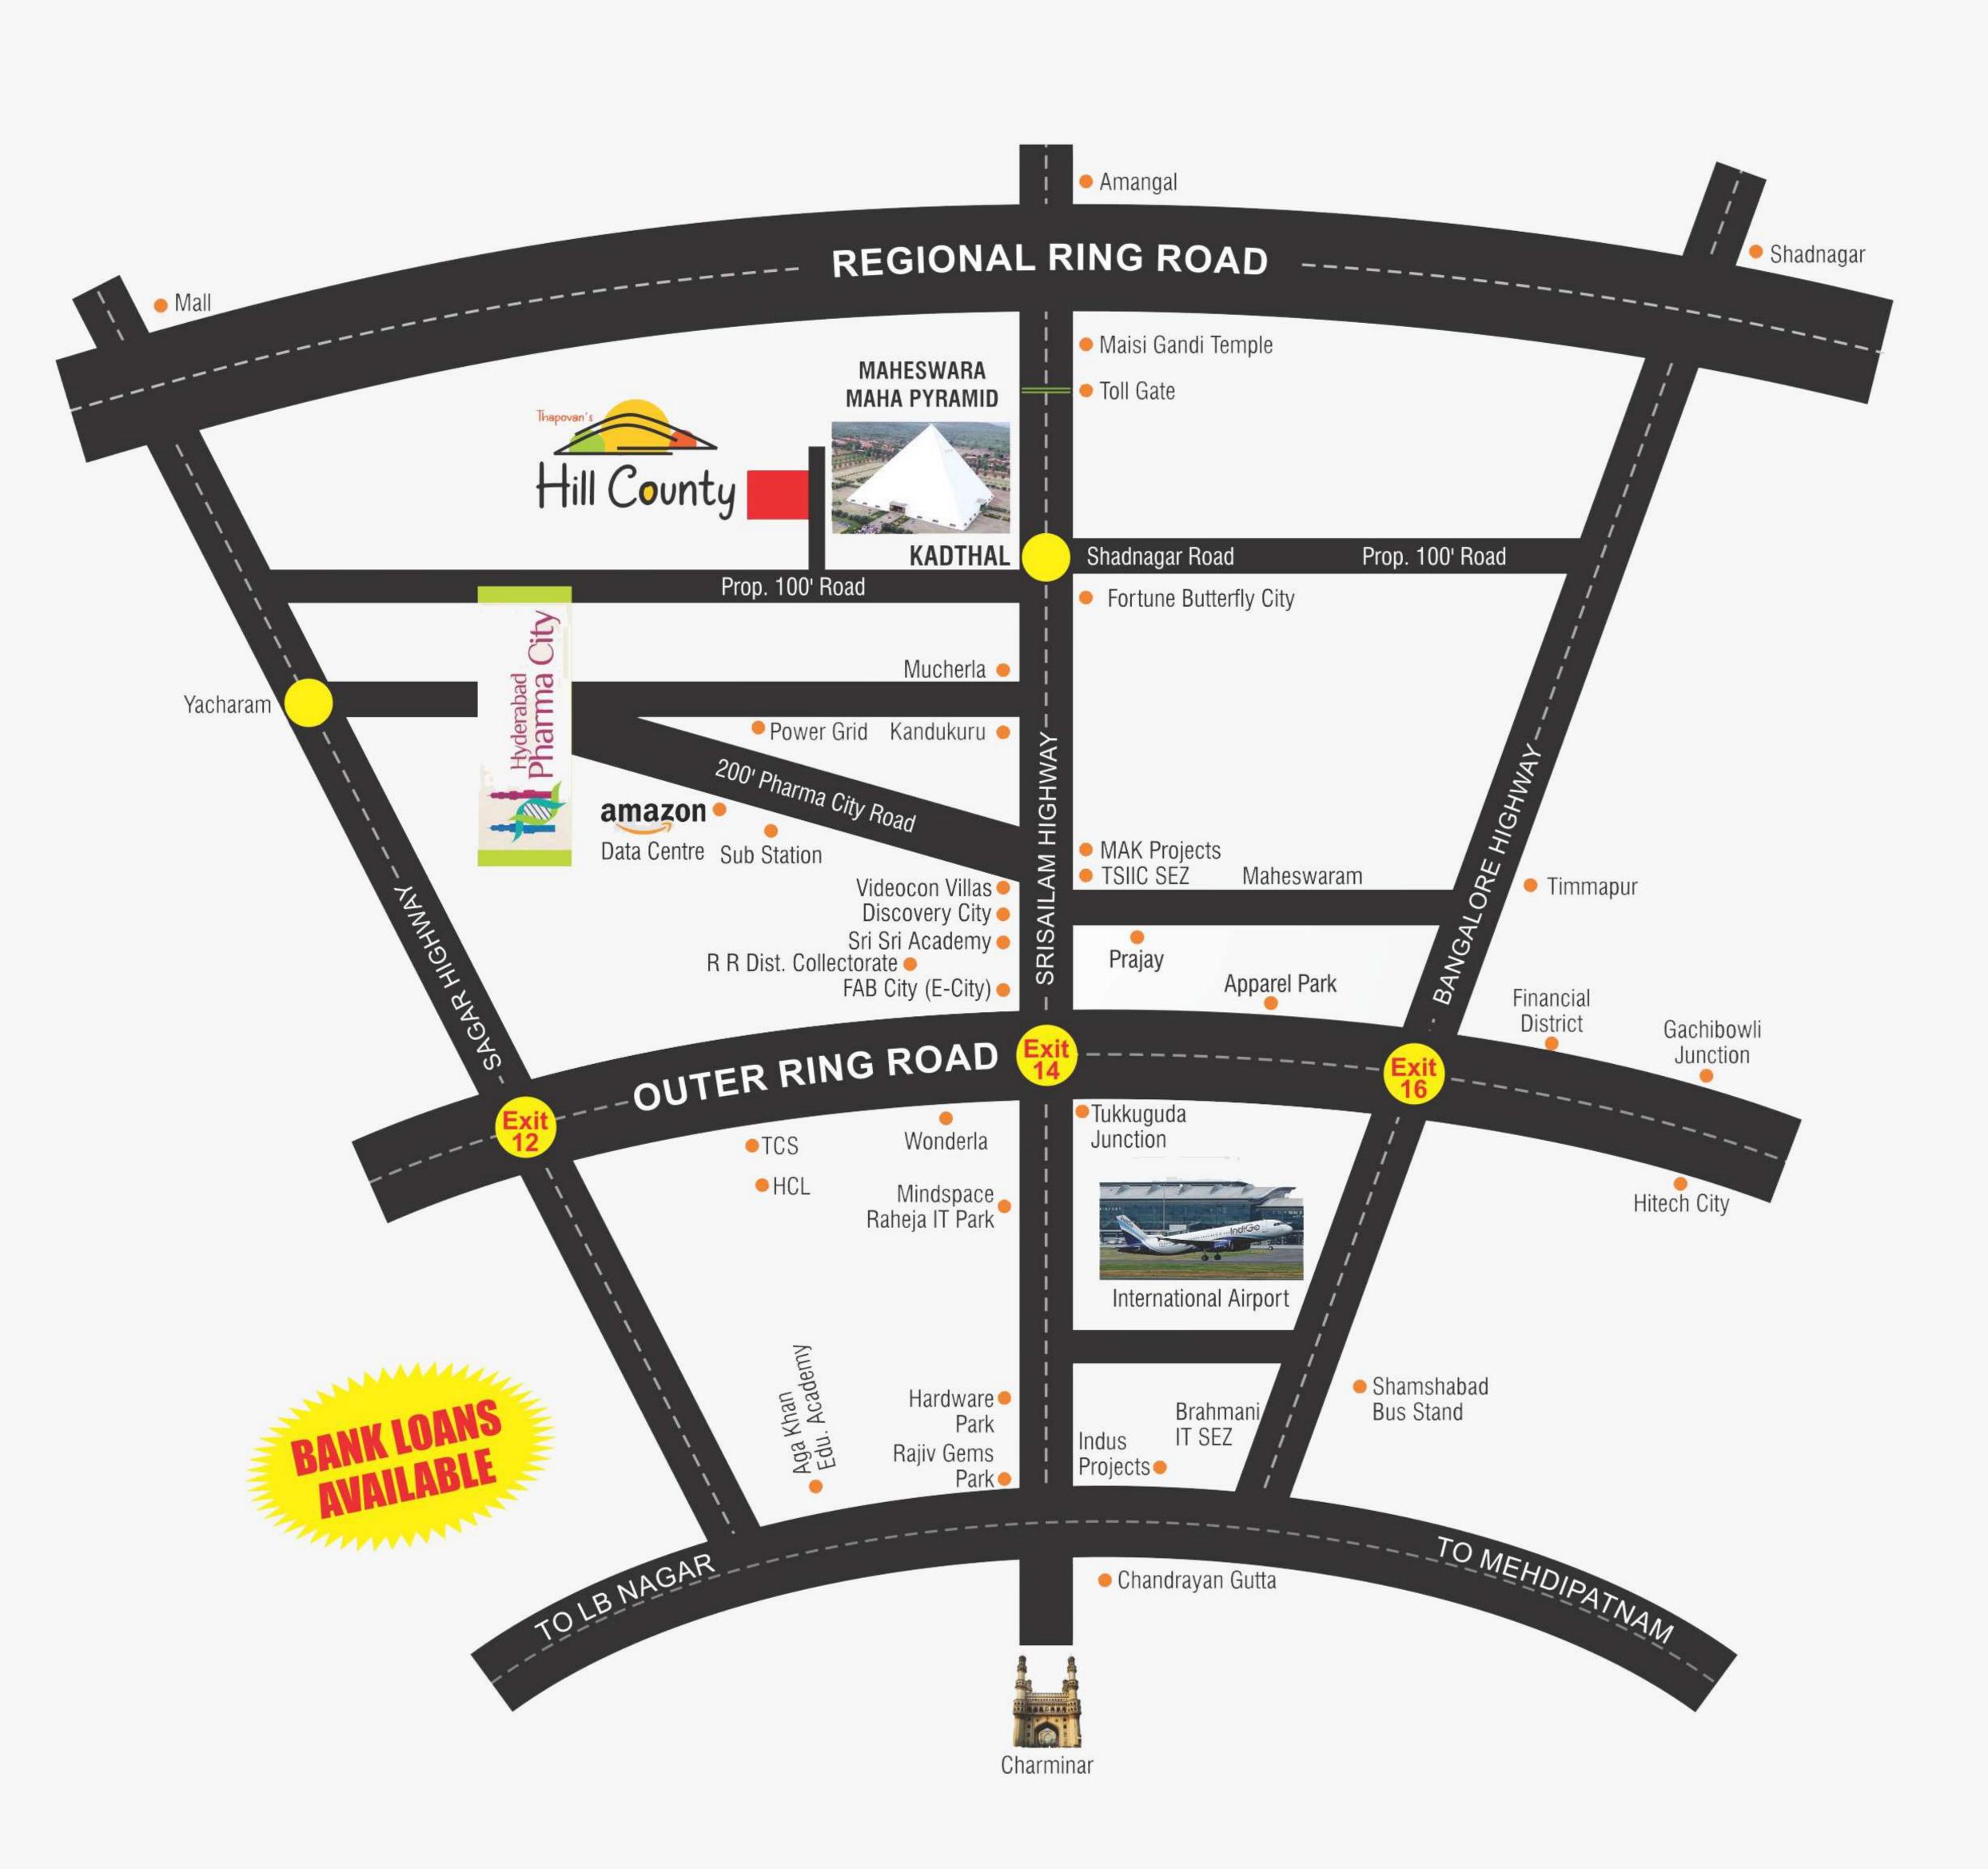

#### 5 min to Hyderabad Pharma City

8 min to Amazon Data Centre

20 min to
Electronic Hardware SEZ

Maheswaram

30 min to
Outer Ring Road

35 min

Rajiv Gandhi international Airport

Hardware Park-HCL, Genpact, Kernex Micro Systems Agakhan Foundation - Gems Park, Raheja IT SEZ

TATA Aero space SEZ - Adibatla IT Park, TCS & Cognizant, Dell SEZ, Indu point IT SEZ, Brahmani IT SEZ

PANINFRA is a pioneer and an innovator in the field of realty specialized in delivering complex construction and infrastructure projects to the private and urban regeneration sectors. With more than a decade of years of cumulative experience of our employees in the realty sector, we take pride in providing best-inclass advice to individuals to achieve their dream house at competitive prices. Over the years, we have been helping individuals, businesses and family offices from around the world with great success and this has enhanced our reputation with both clients and companies. PANINFRA holds more than decade years of experience in the realty field,