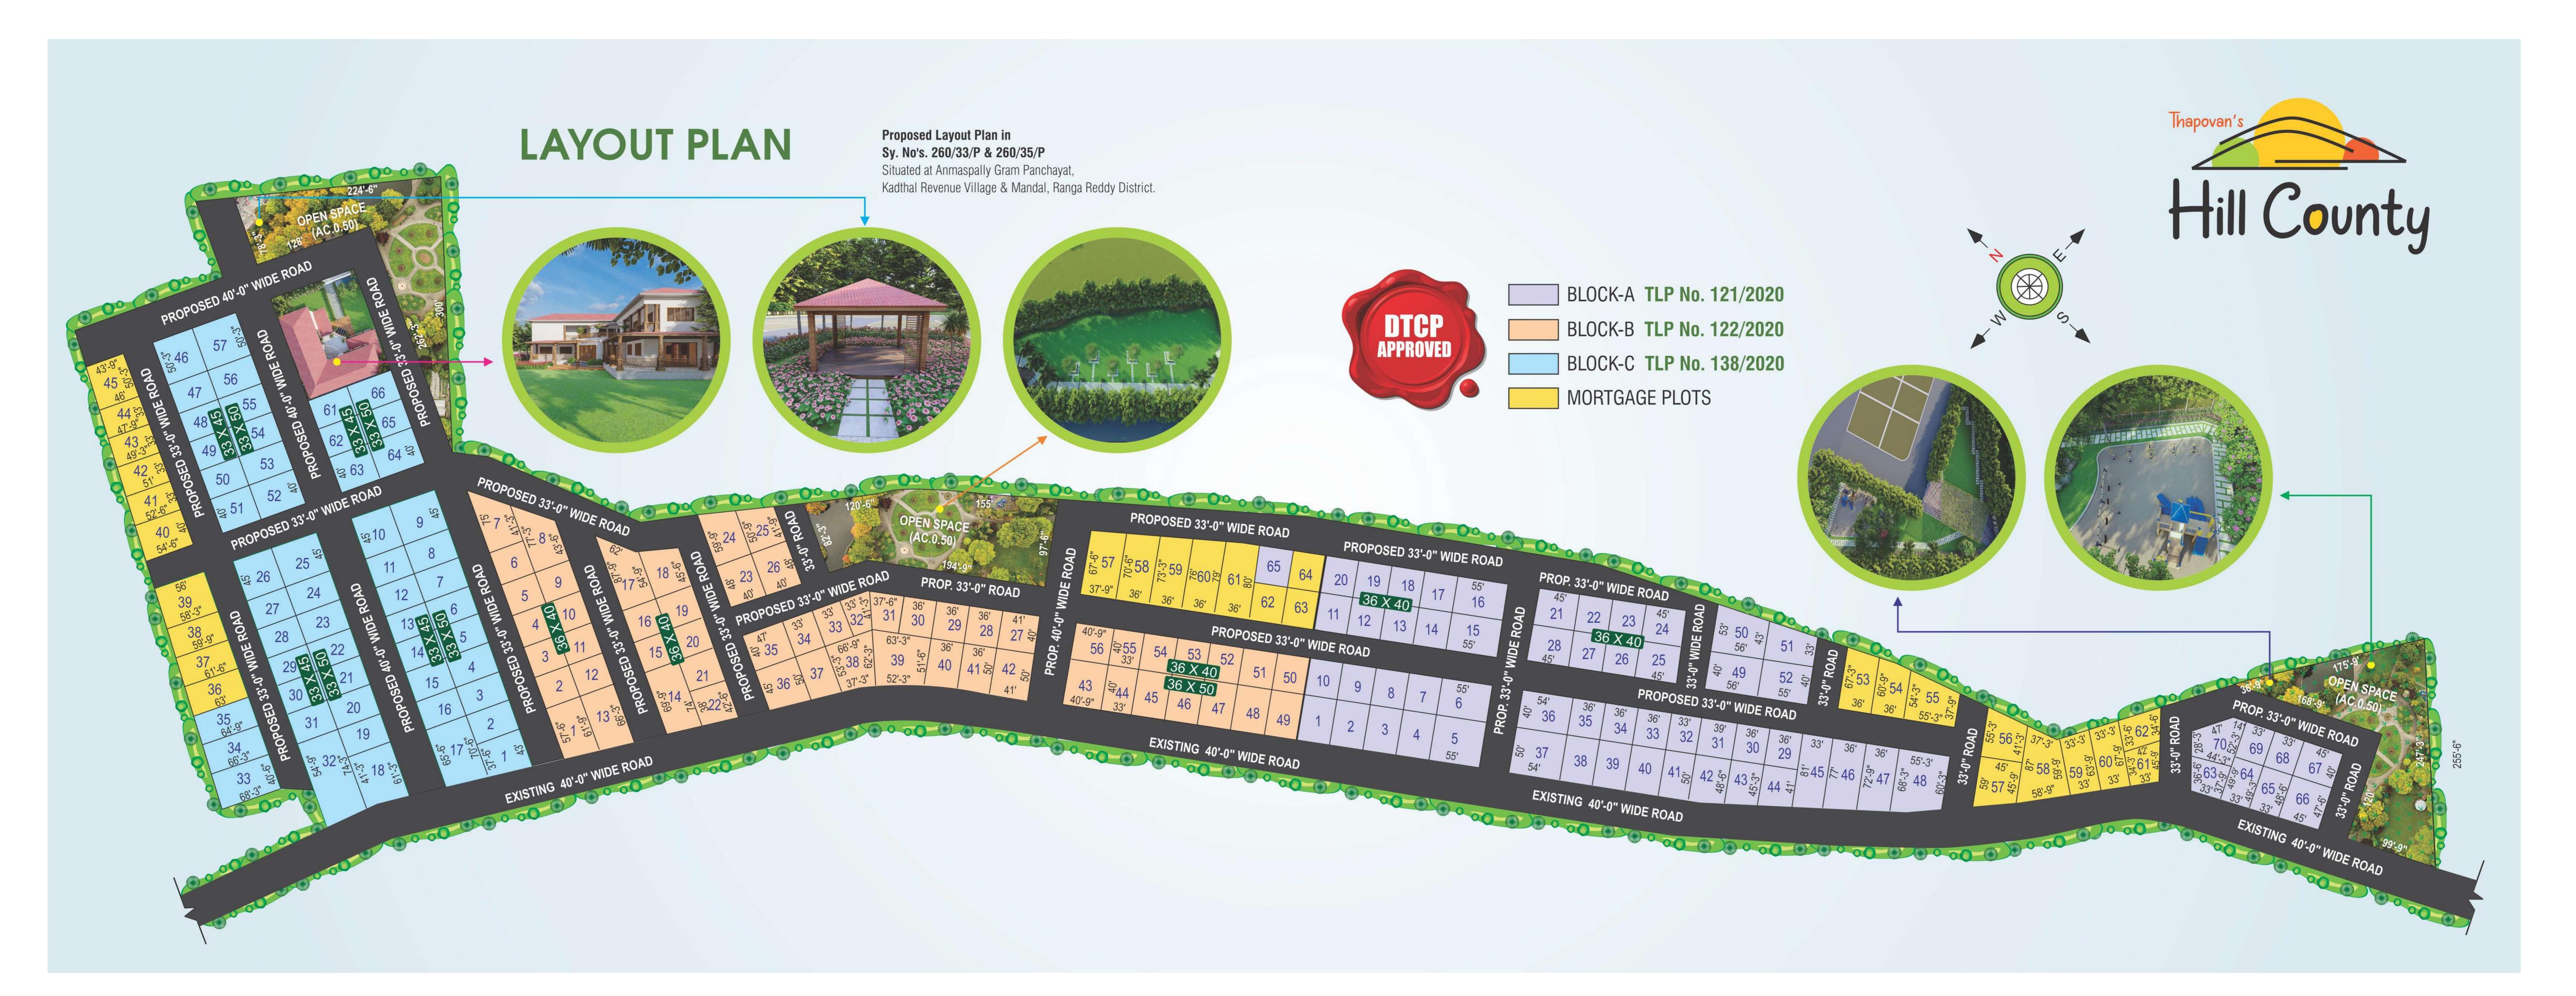

## Catering not only your needs but also your Dreams

|                       | $\sim$      |               |              |
|-----------------------|-------------|---------------|--------------|
| 22) 28                | JE RO,      | 95'-6"<br>(6) |              |
| 23 EE                 | 33'-0" WIDE | رم<br>۱- '۱۵  |              |
| 24) 58                |             | 33,           | _6-,94<br>45 |
| 25) 8                 | ROPOSED     | .s (17)       | 12           |
| 26) 58                | PRC         | <u>16</u>     | 13           |
| 27 <u>'</u> 54<br>40' |             | 40'           | (14<br>45    |
|                       |             |               |              |

| 3 (18) | 11)<br>45'<br>6-,94       | ROAD      | 9                                     | 309'              |        |                  |
|--------|---------------------------|-----------|---------------------------------------|-------------------|--------|------------------|
| 3 (17) | 12) 58                    | 33'-0" R( | 9-,0 <u>9</u><br>9-,0 <u>9</u><br>40' | (5) "E-'6E<br>45' | ROAD   | 4.               |
| 3 (16) | 13) 8                     |           | 33,                                   | 33,               | 33'-0" | 4                |
| 2(15)  | 14) <sup>1</sup> 5<br>45' | PROP.     | 40'<br>8                              | 7 '54<br>45'      | PROP.  | - <u>1</u> 24 45 |
|        |                           |           |                                       |                   |        |                  |

#### PROPOSED 40'-0" WIDE ROAD

82'-3"

33'-0" ROAD

40' 20' 88

21) 8

40' 8 (35)

MIDE 733

සු (32)

ਲ (31)

£ 30 €

င္က (29)

54 (28)

### Project Highlights

- Clear Title
- DTCP Approval
- 33' & 40' Feet BT & CC Roads
- Commercial Plantation on each plot
- Underground Drainage System
- Thapovan Estate

(2) <sup>4</sup>/<sub>88</sub>

128'