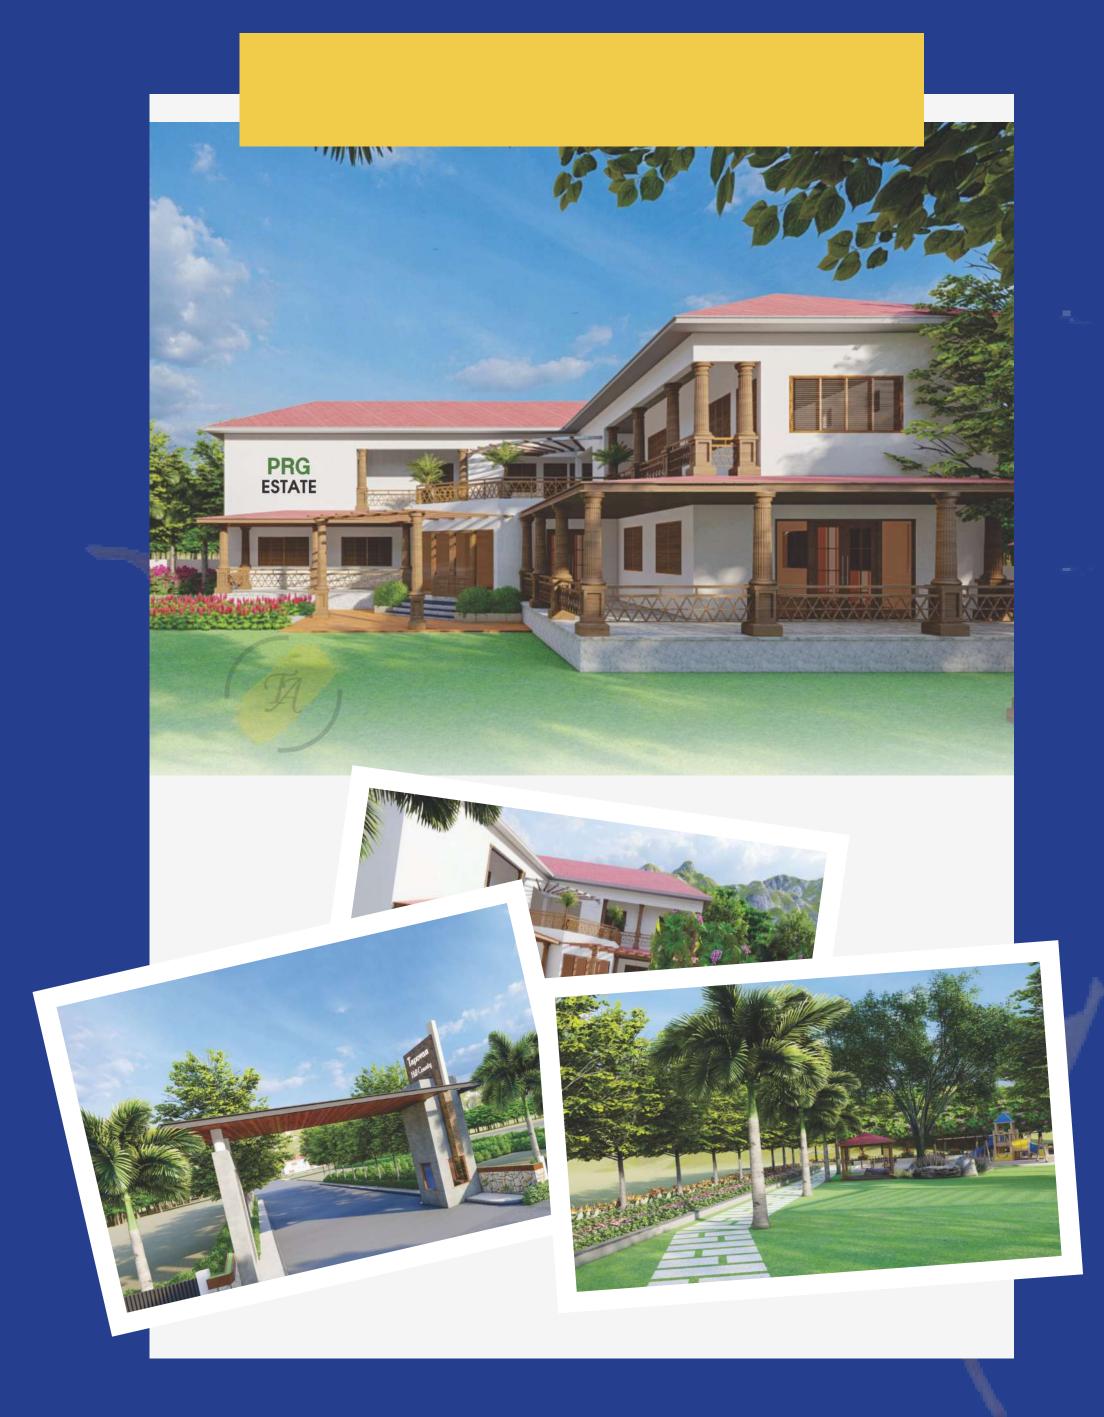

### Project Highlights

- Clear Title
- DTCP Approval
- 33' & 40' Feet BT & CC Roads
- Commercial Plantation on each plot
- Underground Drainage System
- Thapovan Estate

(2) <sup>4</sup>/<sub>88</sub>

128'

24x7 Security with Maintanance