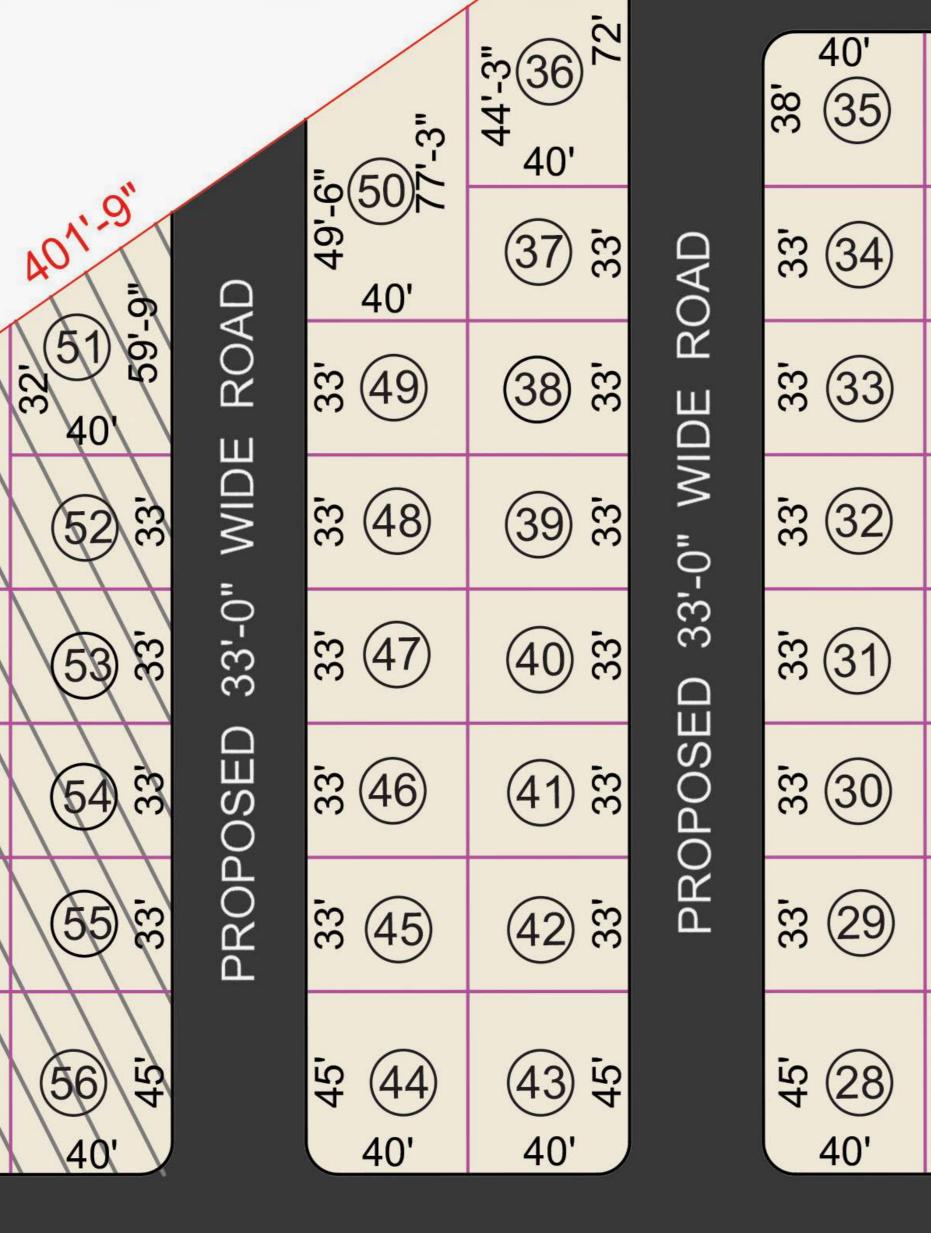

## Catering not only your needs but also your Dreams

|                       | $\sim$      |               |              |
|-----------------------|-------------|---------------|--------------|
| 22) 28                | JE RO,      | 95'-6"<br>(6) |              |
| 23 EE                 | 33'-0" WIDE | رم<br>۱- '۱۵  |              |
| 24) 58                |             | 33,           | _6-,94<br>45 |
| 25) 8                 | ROPOSED     | .s (17)       | 12           |
| 26) 58                | PRC         | <u>16</u>     | 13           |
| 27 <u>'</u> 54<br>40' |             | 40'           | (14<br>45    |
|                       |             |               |              |

| 3 (18) | 11)<br>45'<br>6-,94       | ROAD      | 9                                     | 309'              |        |                  |
|--------|---------------------------|-----------|---------------------------------------|-------------------|--------|------------------|
| 3 (17) | 12) 58                    | 33'-0" R( | 9-,0 <u>9</u><br>9-,0 <u>9</u><br>40' | (5) "E-'6E<br>45' | ROAD   | 4.               |
| 3 (16) | 13) 8                     |           | 33,                                   | 33,               | 33'-0" | 4                |
| 2(15)  | 14) <sup>1</sup> 5<br>45' | PROP.     | 40'<br>8                              | 7 '54<br>45'      | PROP.  | - <u>1</u> 24 45 |
|        |                           |           |                                       |                   |        |                  |