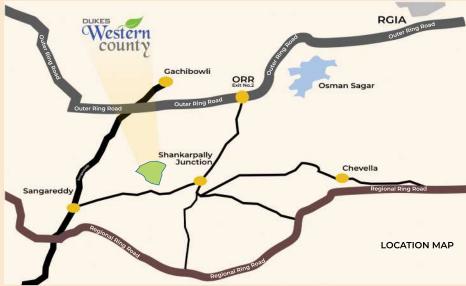

## **LOCATION HIGHLIGHTS**

- 3 Min to Shankarpally Junction
- 15 Min to Mokila
- 15 Min to ICFAI Bussiness School
- 28 Min to ORR
- 20 Min to IIT, Kandi
- 25 Min to Indus International School
- 30 Min to RRR
- 30 Min to Gaudium School
- 30 Min to CBIT
- 33 Min to Gachibowli
- 35 Min to Wipro X Roads
- 35 Min to Financial District
- 45 Min to RGIA