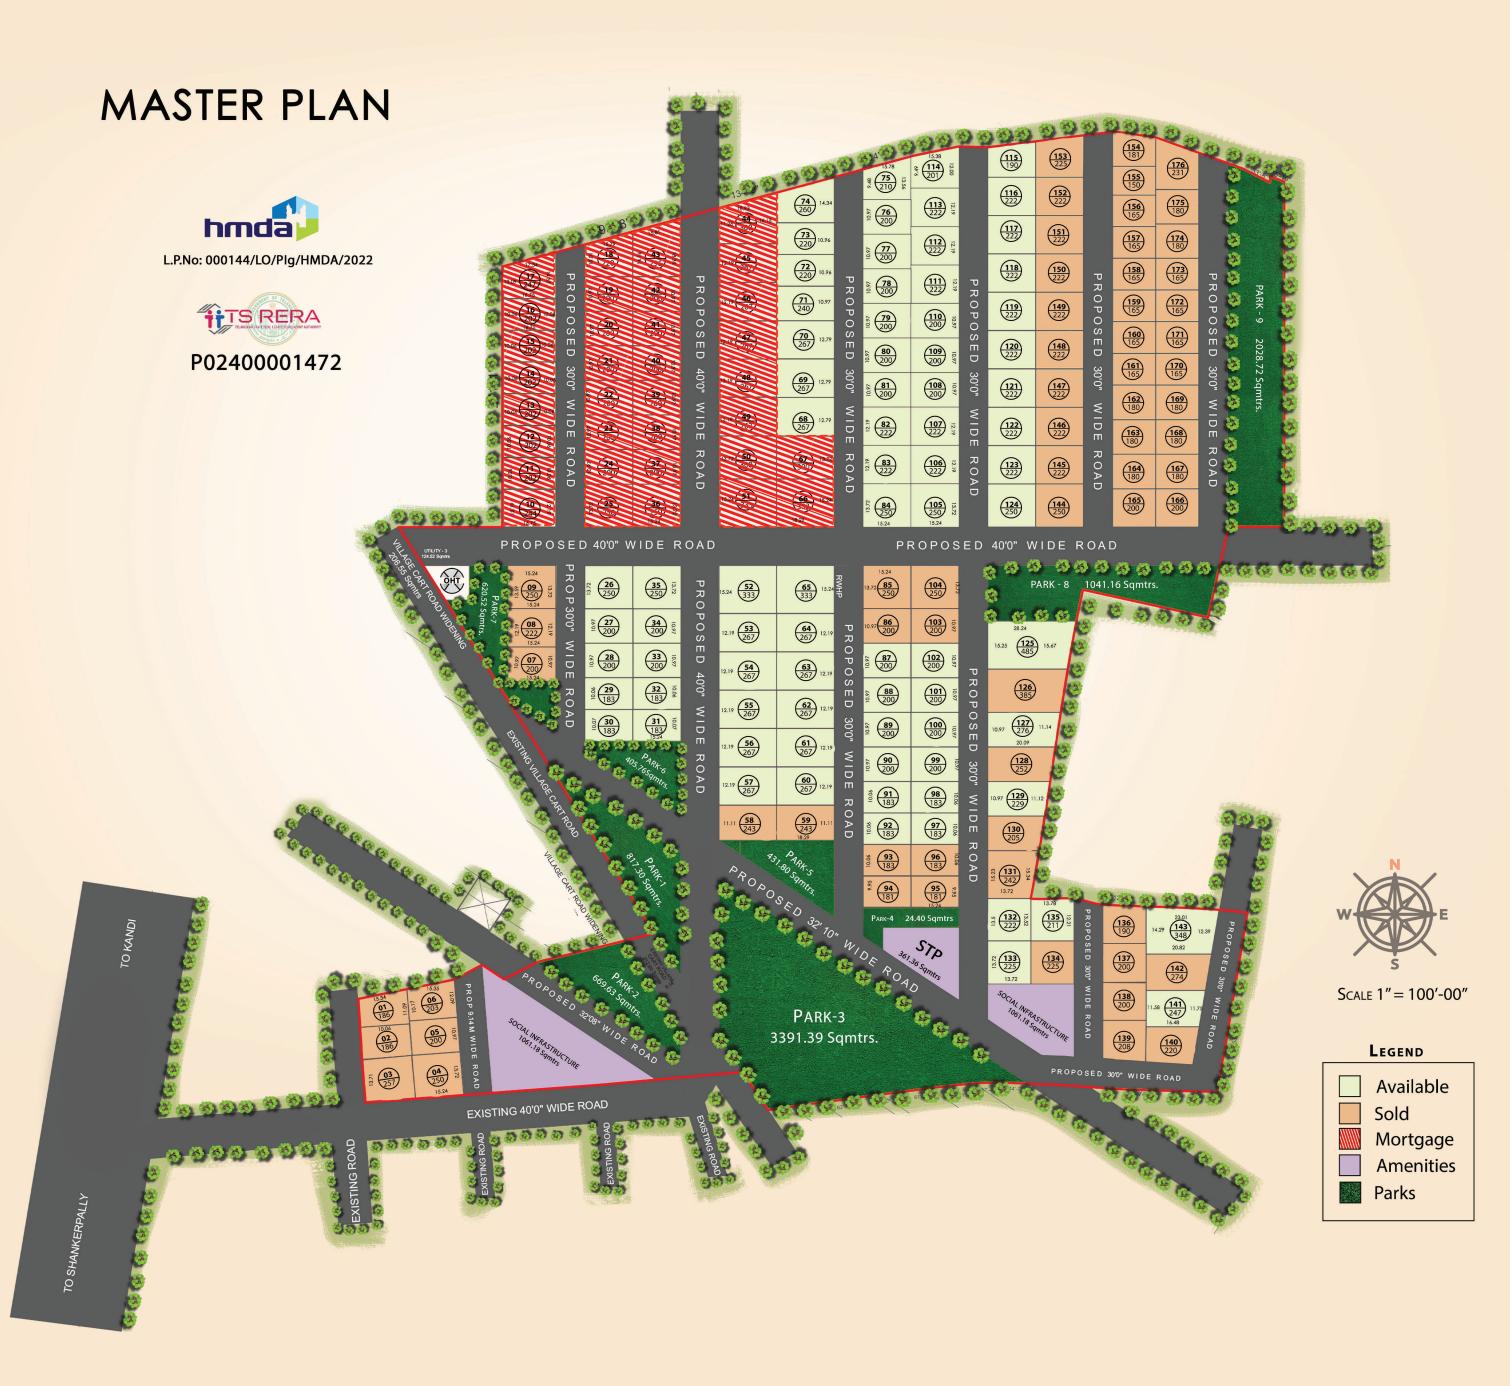

## **PROJECT HIGHLIGHTS**

- HMDA & RERA Approved plots
- Clear Title
- Grand Entrance Arch
- 40 & 30 Ft CC Roads
- Underground Electricity
- Underground Drainage System
- Open Spaces & Parks

- World Class Amenities
- Avenue Plantation
- Overhead Water Tank
- 100% Vastu Compliant
- Street Lights, Signage for Plots
- Footpaths
- Rainwater Harvesting Pits